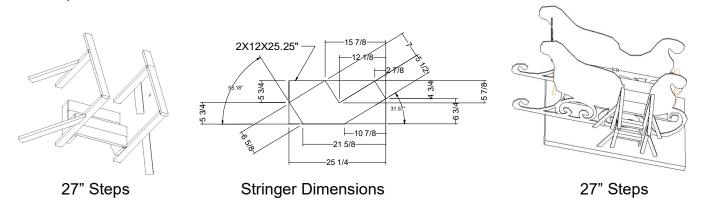

## Stairs for Santa's Sleigh

The sleigh deck is 21 inches above the wooden deck.

The stairs are shown below in 36 inches wide steps and 24 inch wide steps. The ML is for the 36 inch wide steps.

The deck, using the aluminum scaffolding sections is 21" above the base. Using two 2x6s for the steps makes the rise to run ratio of 7 to 11. The width of the entrance to the sleigh is 27"