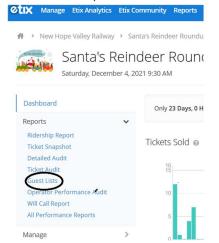

## Otix Login

Login user name: xxxxxx. Password: xxxxxx. The system will display **Performances** Select the ride

On the left side of the screen click on **Reports** 



## In the drop-down menu, click on Guest Lists



## Unselect Redeemed

| Guest Lists     |                     |           |                                |              |   |
|-----------------|---------------------|-----------|--------------------------------|--------------|---|
| Filter Rules    |                     |           |                                |              |   |
|                 | All                 | Will Call | Print at Home or Mobile Ticket | Online Sales | р |
| Ticket Status   | Redeemed × Issued × |           |                                | 1            |   |
| Ticket Type     | Redeemed            |           |                                |              |   |
| Delivery Method | Vold<br>Reserved    |           |                                |              |   |
| Price Code      | ληγ